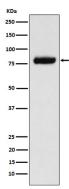

## Background

Involved in the maintenance of ubiquitin levels.

Western blot analysis of PLAP expression in MCF7 cell lysate.

For Research Use Only. Not For Use In Diagnostic Procedures. www.abways.com