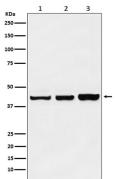

Western blot analysis of PRMT6 expression in (1) Jurkat cell lysate; (2) NIH/3T3 cell lysate; (3) C6 cell lysate.

For Research Use Only. Not For Use In Diagnostic Procedures. www.abways.com