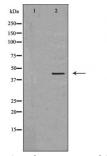

## Background

Western blot analysis of extracts of HeLa cellline, using PDHA1 antibody.

For Research Use Only. Not For Use In Diagnostic Procedures. www.abways.com