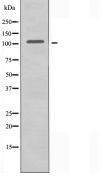

# Background

Western blot analysis of extracts from Jurkat cells, using KIAA1967 antibody.

For Research Use Only. Not For Use In Diagnostic Procedures. www.abways.com