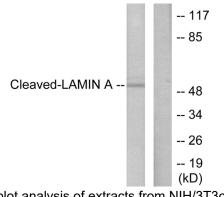

## Background

Western blot analysis of extracts from NIH/3T3cells, treated with Etoposide (25µM, 60mins), using Lamin A (Cleaved-Asp230) Antibody (#L0117).

For Research Use Only. Not For Use In Diagnostic Procedures. www.abways.com