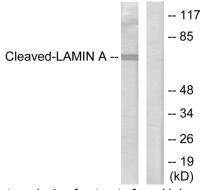

## Background

Western blot analysis of extracts from HeLa cells, treated with etoposide (25 $\mu$ M, 1hour), using Lamin A (cleaved-Asp230) antibody.

For Research Use Only. Not For Use In Diagnostic Procedures. www.abways.com