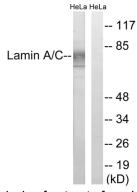

## Background

Western blot analysis of extracts from HeLa cells, treated with paclitaxel (1uM, 24hours), using Lamin A antibody.

For Research Use Only. Not For Use In Diagnostic Procedures. www.abways.com