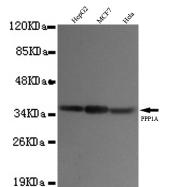

Western blot detection of PPP1A in HepG2,MCF7 and Hela cell lysates using PPP1A mouse mAb (1:1000 diluted).Predicted band size:37KDa.Observed band size:37KDa.

For Research Use Only. Not For Use In Diagnostic Procedures. www.abways.com