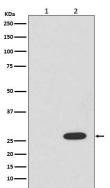

## Background

Red fluorescent protein cloned from Entacmaea quadricolor eqFP611 (Uniprot IDQ8ISF8) is an important tool in biotechnology and cell biology.

Western blot analysis of RFP expression in (1) 293T cell lysate; (2) 293T cell lysate transfected with RFP.