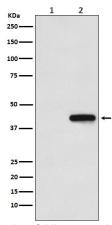

#### Background

A synthetic peptide HHHHHH coupled to KLH. His-Tag Mouse Monoclonal antibody detects endogenous levels of internal, C-terminal, or N-terminal 6His -tagged proteins.

Western blot analysis of His-tagged protein expression in (1) 293T cell lysate; (2) 293T cell transfected with Histagged protein lysate.